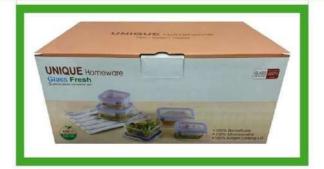

### **BOROSILICATE GLASS SET**

### **FEATURES:**

- Toughened glass
- 100 % Borosilicate
- IO0 % Microwaveable
- 100% Airtight Locking