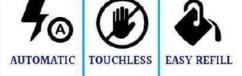

# **AUTOMATIC SANITIZER** DISPENSER

# AUTOMATIC SOAP/SANITIZER DISPENSER

- FEATURES: Prevents cross infection
- Built-in infrared smart sensor
- · Fully automatic and touch-free operation
- · Eliminates countertop mess and wastage
- · Convenient 5 adjustable levels
- Ideal for liquid soap, sanitizer, lotions etc
- Operates on 4 AAA batteries

### AUTOMATIC SOAP/SANITIZER DISPENSER