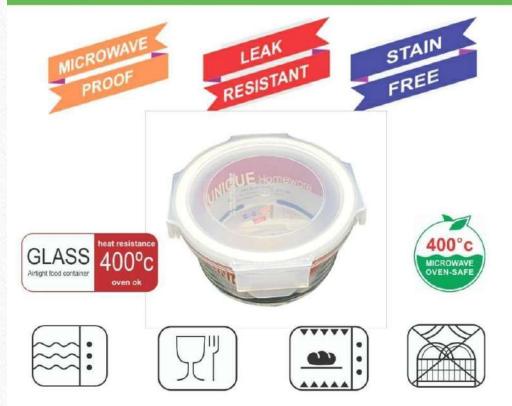

## MICROVABLE CLIP-N STORE ROUND

# **370 ML ROUND FOOD CONTAINER**

### QUANTITY -370 ML Heat Resistant Borosilicate Glass