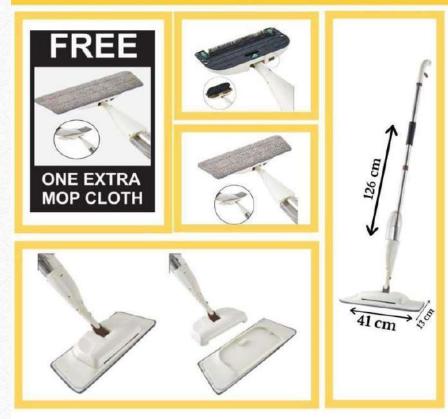

# WATER / DISINFECTANT SPRAY MOP

### WATER/DISINFECTANT SPRAY MOP

- Use with water or liquid disinfectant
- Can be used as wet mop or dry mop
- Good for use at home, clinics, restaurant, bars, hotels, office premises, shops, educational institute, hospitals, renovation & construction sites etc
- 360 ° rotation