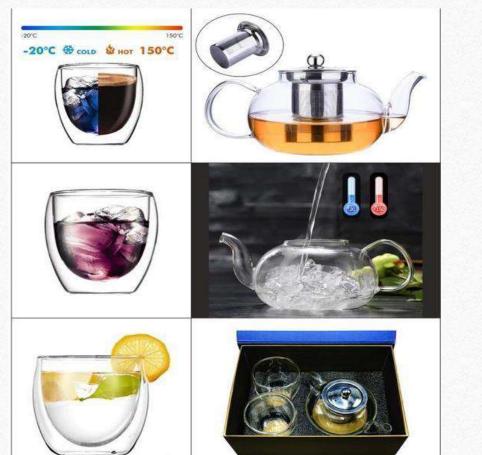

### BOROSILICATE TEA SET ( GLASS KETTLE + 2 DOUBLE WALL GLASSES) AVAILABLE QTY 3000 PCS

- Borosilicate glass kettle with ss infuser
- Double wall glass that does not sweat on your hands
- Dishwasher & Refrigerator safe
- Ultra modern & thermo insulated design
- Keep the beverages hot & cold for longer time
- Perfect Diwali Gift