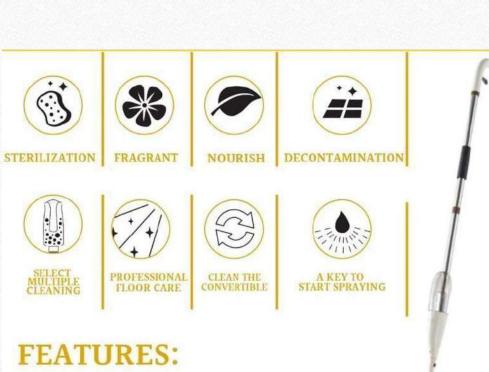

# WATER / DISINFECTANT SPRAY MOP

### WATER/DISINFECTANT SPRAY MOP

- Use with water or liquid disinfectant
- Can be used as wet mop or dry mop
- Good for use at home, clinics, restaurant, bars, hotels, office premises, shops, educational institute, hospitals, renovation & construction sites etc
- 360 ° rotation