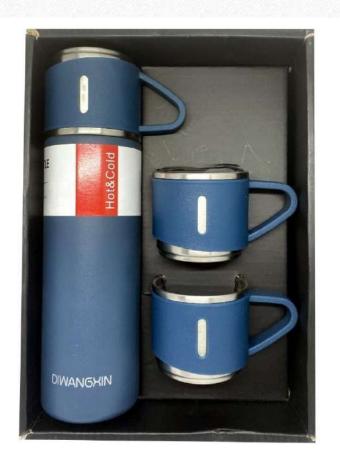

# VACUUM FLASK SET WITH 2 CUPS

- Capacity: 500 ml; Convenient Size -Height x Width : 10 Inch x 2.75 Inch; Weight: 400 g
- Fits most cup holders, light weight and durable, easy to carry, electro wash inside for assurance of proper cleaning, silicon washer used in caps