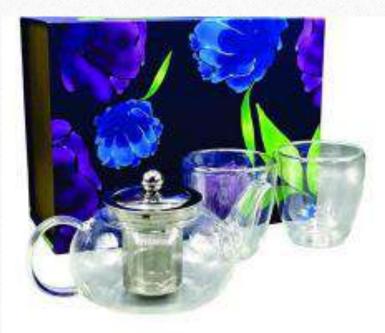

### BOROSILICATE TEA SET ( GLASS KETTLE + 2 DOUBLE WALL GLASSES) AVAILABLE QTY 3000 PCS

- Borosilicate glass kettle with ss infuser
- Double wall glass that does not sweat on your hands
- Dishwasher & Refrigerator safe
- Ultra modern & thermo insulated design
- Keep the beverages hot & cold for longer time
- Perfect Diwali Gift