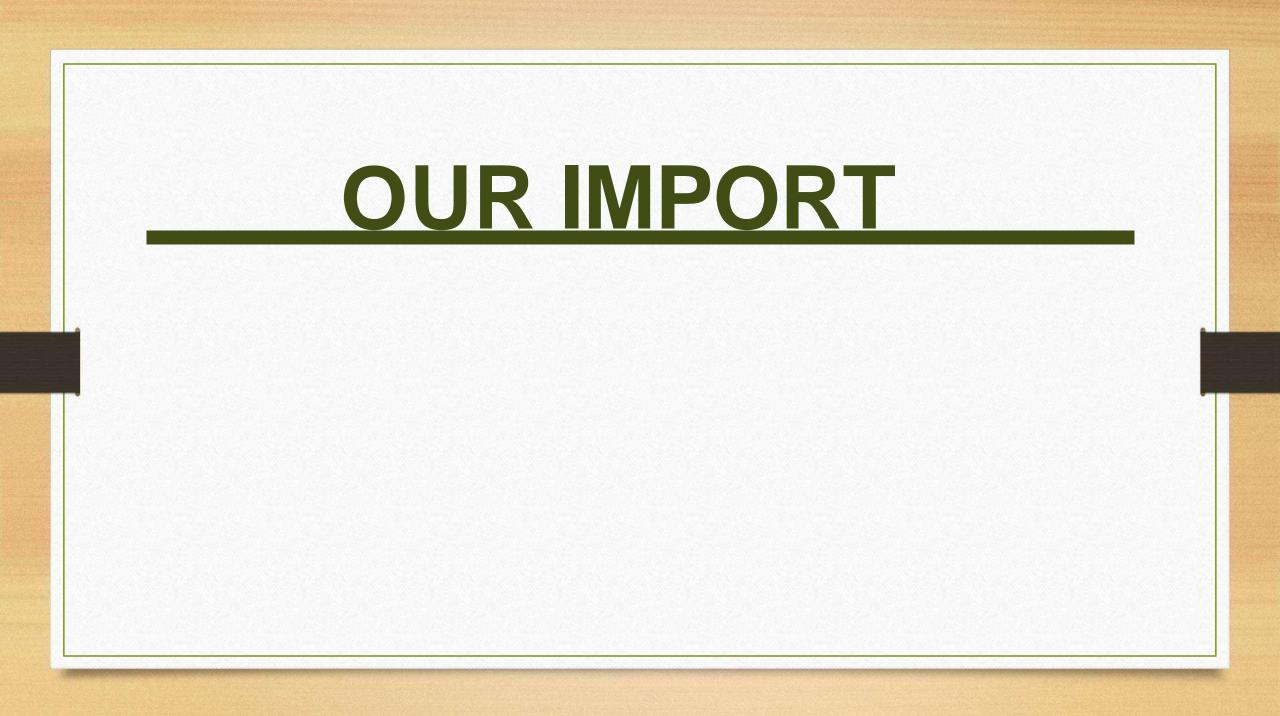

### **BOROSILICATE GLASS SET**

### **FEATURES:**

- Toughened glass
- 100 % Borosilicate
- IO0 % Microwaveable
- 100% Airtight Locking