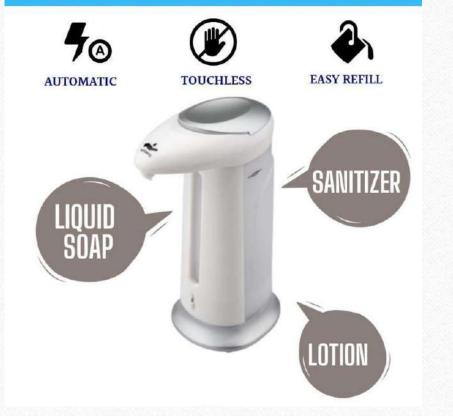

# **AUTOMATIC SANITIZER** DISPENSER

# AUTOMATIC SOAP/SANITIZER DISPENSER

- FEATURES: Prevents cross infection
- Built-in infrared smart sensor
- · Fully automatic and touch-free operation
- · Eliminates countertop mess and wastage
- · Convenient 5 adjustable levels
- Ideal for liquid soap, sanitizer, lotions etc
- Operates on 4 AAA batteries

### AUTOMATIC SOAP/SANITIZER DISPENSER