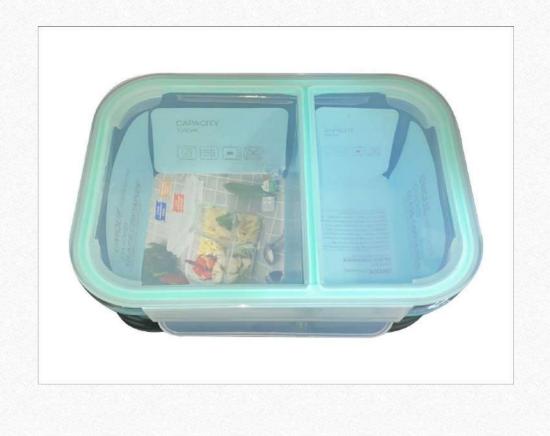

### **BOROSILICATE GLASS SET**



### **FEATURES:**

- Toughened glass
- 100 % Borosilicate
- IO0 % Microwaveable
- 100% Airtight Locking

### **BOROSILICATE GLASS SET**





## MICROVABLE CLIP-N STORE ROUND



# **370 ML ROUND FOOD CONTAINER**

### QUANTITY -370 ML Heat Resistant Borosilicate Glass

# 1000 ML DIVIDER FOOD CONTAINER





# VACUUM FLASK SET WITH 2 CUPS



- Capacity: 500 ml; Convenient Size -Height x Width : 10 Inch x 2.75 Inch; Weight: 400 g
- Fits most cup holders, light weight and durable, easy to carry, electro wash inside for assurance of proper cleaning, silicon washer used in caps

# **AUTOMATIC SANITIZER** DISPENSER

# AUTOMATIC SOAP/SANITIZER DISPENSER



- FEATURES: Prevents cross infection
- Built-in infrared smart sensor
- · Fully automatic and touch-free operation
- · Eliminates countertop mess and wastage
- · Convenient 5 adjustable levels
- Ideal for liquid soap, sanitizer, lotions etc
- Operates on 4 AAA batteries

### AUTOMATIC SOAP/SANITIZER DISPENSER



# WATER / DISINFECTANT SPRAY MOP

### WATER/DISINFECTANT SPRAY MOP





- Use with water or liquid disinfectant
- Can be used as wet