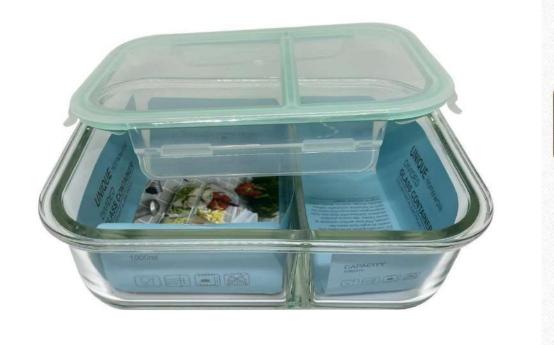

### **BOROSILICATE GLASS SET**



### **FEATURES:**

- Toughened glass
- 100 % Borosilicate
- IO0 % Microwaveable
- 100% Airtight Locking

### **BOROSILICATE GLASS SET**





## MICROVABLE CLIP-N STORE ROUND



# **370 ML ROUND FOOD CONTAINER**

### QUANTITY -370 ML Heat Resistant Borosilicate Glass

# 1000 ML DIVIDER FOOD CONTAINER





# VACUUM FLASK SET WITH 2 CUPS



- Capacity: 500 ml; Convenient Size -Height x Width : 10 Inch x 2.75 Inch; Weight: 400 g
- Fits most cup holders, light weight and durable, easy to carry, electro wash inside for assurance of proper cleaning, silicon washer used in caps

# **AUTOMATIC SANITIZER** DISPENSER

# AUTOMATIC SOAP/SANITIZER DISPENSER



- FEATURES: Prevents cross infection
- Built-in infrared smart sensor
- · Fully automatic and touch-free operation
- · Eliminates countertop mess and wastage
- · Convenient 5 adjustable levels
- Ideal for liquid soap, sanitizer, lotions etc
- Operates on 4 AAA batteries

### AUTOMATIC SOAP/SANITIZER DISPENSER



# WATER / DISINFECTANT SPRAY MOP

### WATER/DISINFECTANT SPRAY MOP





- Use with water or liquid disinfectant
- Can be used as wet mo